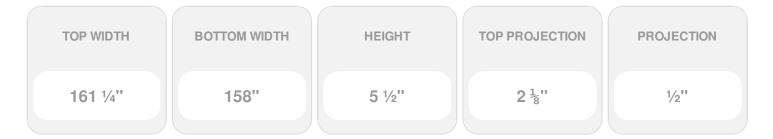

Item #: CRH05X158SE List Price: \$171.62 **\$124.36** (EACH) Save \$47.26 (27%)

Usually ships in 3-5 business days