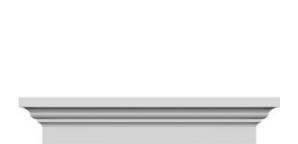

- Comes factory primed and ready to paint
- Easily install it with fully bonded adhesive or nails
- Perfect for exterior and interior applications
- Composed of high-density polyurethane, making it a durable yet lightweight product
- Impervious to natural elements
- Customize with keystones, pilasters and pediments for an extraordinary look
- This product qualifies for our Lowest Price Guarantee
- Order now and get our 30 day Price Protection

## **DESCRIPTION**

Remodelers, builders, and homeowners looking to enhance their next project by adding more curb appeal to the exterior of a home should consider crossheads. Crossheads are large casings that are typically placed at the top of a window, doorway or large entryway. Made of lightweight, yet durable high-density polyurethane, crossheads are easy for anyone to install. Feel free to choose from an amazing selection of sizes and style that will suit your project needs.