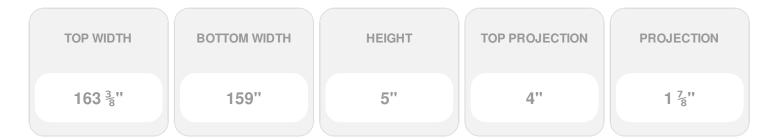

Item #: CRH05X159ST List Price: \$240.23 **\$174.08** (EACH) Save \$66.15 (27%)

Usually ships in 3-5 business days