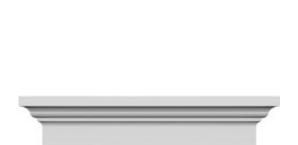

## **DESCRIPTION**

Remodelers, builders, and homeowners looking to enhance their next project by adding more curb appeal to the exterior of a home should consider crossheads. Crossheads are large casings that are typically placed at the top of a window, doorway or large entryway. Made of lightweight, yet durable high-density polyurethane, crossheads are easy for anyone to install. Feel free to choose from an amazing selection of sizes and style that will suit your project needs.