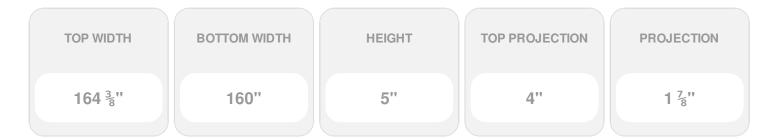

## **DESCRIPTION**

Remodelers, builders, and homeowners looking to enhance their next project by adding more curb appeal to the exterior of a home should consider crossheads. Crossheads are large casings that are typically placed at the top of a window, doorway or large entryway. Made of lightweight, yet durable high-density polyurethane, crossheads are easy for anyone to install. Feel free to choose from an amazing selection of sizes and style that will suit your project needs.