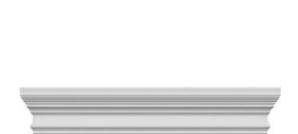

## **DESCRIPTION**

Remodelers, builders, and homeowners looking to enhance their next project by adding more curb appeal to the exterior of a home should consider crossheads. Crossheads are large casings that are typically placed at the top of a window, doorway or large entryway. Made of lightweight, yet durable high-density polyurethane, crossheads are easy for anyone to install. Feel free to choose from an amazing selection of sizes and style that will suit your project needs.