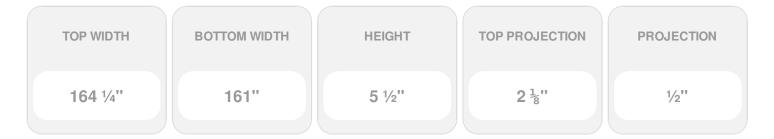

## **DESCRIPTION**

Remodelers, builders, and homeowners looking to enhance their next project by adding more curb appeal to the exterior of a home should consider crossheads. Crossheads are large casings that are typically placed at the top of a window, doorway or large entryway. Made of lightweight, yet durable high-density polyurethane, crossheads are easy for anyone to install. Feel free to choose from an amazing selection of sizes and style that will suit your project needs.