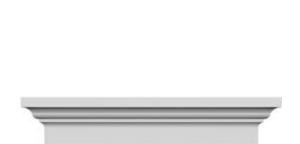

## **DESCRIPTION**

Remodelers, builders, and homeowners looking to enhance their next project by adding more curb appeal to the exterior of a home should consider crossheads. Crossheads are large casings that are typically placed at the top of a window, doorway or large entryway. Made of lightweight, yet durable high-density polyurethane, crossheads are easy for anyone to install. Feel free to choose from an amazing selection of sizes and style that will suit your project needs.