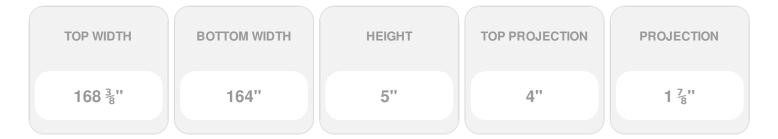

Item #: CRH05X164ST List Price: \$247.27 **\$179.18** (EACH) Save \$68.09 (27%)

Usually ships in 3-5 business days