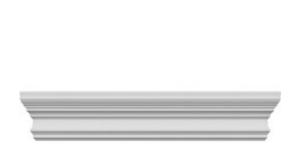

## **DESCRIPTION**

Remodelers, builders, and homeowners looking to enhance their next project by adding more curb appeal to the exterior of a home should consider crossheads. Crossheads are large casings that are typically placed at the top of a window, doorway or large entryway. Made of lightweight, yet durable high-density polyurethane, crossheads are easy for anyone to install. Feel free to choose from an amazing selection of sizes and style that will suit your project needs.