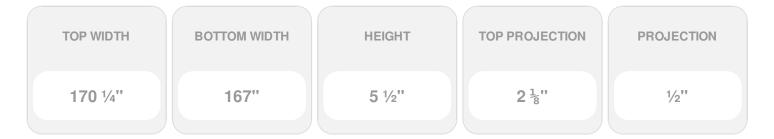

## **DESCRIPTION**

Remodelers, builders, and homeowners looking to enhance their next project by adding more curb appeal to the exterior of a home should consider crossheads. Crossheads are large casings that are typically placed at the top of a window, doorway or large entryway. Made of lightweight, yet durable high-density polyurethane, crossheads are easy for anyone to install. Feel free to choose from an amazing selection of sizes and style that will suit your project needs.