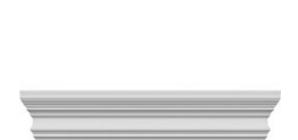

- Comes factory primed and ready to paint
- Easily install it with fully bonded adhesive or nails
- Perfect for exterior and interior applications
- Composed of high-density polyurethane, making it a durable yet lightweight product
- Impervious to natural elements
- Customize with keystones, pilasters and pediments for an extraordinary look
- This product qualifies for our Lowest Price Guarantee
- Order now and get our 30 day Price Protection

Item #: CRH05X168SE List Price: \$181.58 **\$131.58** (EACH) Save \$50.00 (27%)

Usually ships in 3-5 business days

## **DESCRIPTION**

Remodelers, builders, and homeowners looking to enhance their next project by adding more curb appeal to the exterior of a home should consider crossheads. Crossheads are large casings that are typically placed at the top of a window, doorway or large entryway. Made of lightweight, yet durable high-density polyurethane, crossheads are easy for anyone to install. Feel free to choose from an amazing selection of sizes and style that will suit your project needs.