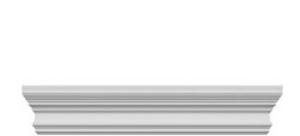

## **DESCRIPTION**

Remodelers, builders, and homeowners looking to enhance their next project by adding more curb appeal to the exterior of a home should consider crossheads. Crossheads are large casings that are typically placed at the top of a window, doorway or large entryway. Made of lightweight, yet durable high-density polyurethane, crossheads are easy for anyone to install. Feel free to choose from an amazing selection of sizes and style that will suit your project needs.