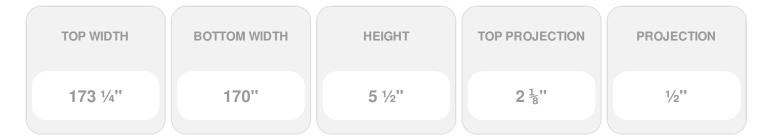

## **DESCRIPTION**

Remodelers, builders, and homeowners looking to enhance their next project by adding more curb appeal to the exterior of a home should consider crossheads. Crossheads are large casings that are typically placed at the top of a window, doorway or large entryway. Made of lightweight, yet durable high-density polyurethane, crossheads are easy for anyone to install. Feel free to choose from an amazing selection of sizes and style that will suit your project needs.