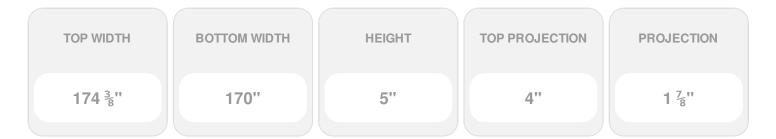

- Comes factory primed and ready to paint
- Easily install it with fully bonded adhesive or nails
- Perfect for exterior and interior applications
- Composed of high-density polyurethane, making it a durable yet lightweight product
- Impervious to natural elements
- Customize with keystones, pilasters and pediments for an extraordinary look
- This product qualifies for our Lowest Price Guarantee
- Order now and get our 30 day Price Protection

Item #: CRH05X170ST List Price: \$255.71 **\$185.30** (EACH) Save \$70.41 (27%)

Usually ships in 3-5 business days





## **DESCRIPTION**

Remodelers, builders, and homeowners looking to enhance their next project by adding more curb appeal to the exterior of a home should consider crossheads. Crossheads are large casings that are typically placed at the top of a window, doorway or large entryway. Made of lightweight, yet durable high-density polyurethane, crossheads are easy for anyone to install. Feel free to choose from an amazing selection of sizes and style that will suit your project needs.

Order online at: https://www.architecturaldepot.com/CRH05X170ST.html

Date Printed: 04/18/2024 - 12:09 pm