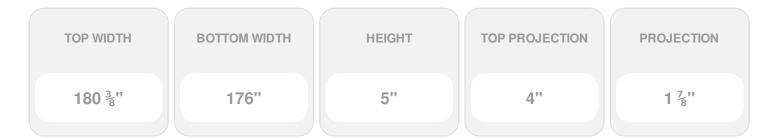

Item #: CRH05X176ST List Price: \$264.16 **\$191.42** (EACH) Save \$72.74 (27%)

Usually ships in 3-5 business days