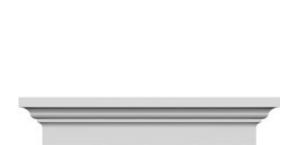

## **DESCRIPTION**

Remodelers, builders, and homeowners looking to enhance their next project by adding more curb appeal to the exterior of a home should consider crossheads. Crossheads are large casings that are typically placed at the top of a window, doorway or large entryway. Made of lightweight, yet durable high-density polyurethane, crossheads are easy for anyone to install. Feel free to choose from an amazing selection of sizes and style that will suit your project needs.