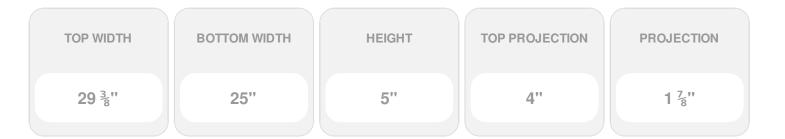

- Comes factory primed and ready to paint
- Easily install it with fully bonded adhesive or nails
- Perfect for exterior and interior applications
- Composed of high-density polyurethane, making it a durable yet lightweight product
- Impervious to natural elements
- Customize with keystones, pilasters and pediments for an extraordinary look
- This product qualifies for our Lowest Price Guarantee
- Order now and get our 30 day Price Protection

ltem #: CRH05X25ST List Price: \$51.61 **\$37.40** (EACH) Save \$14.21 (27%)

Usually ships in 3-5 business days





## **DESCRIPTION**

Remodelers, builders, and homeowners looking to enhance their next project by adding more curb appeal to the exterior of a home should consider crossheads. Crossheads are large casings that are typically placed at the top of a window, doorway or large entryway. Made of lightweight, yet durable high-density polyurethane, crossheads are easy for anyone to install. Feel free to choose from an amazing selection of sizes and style that will suit your project needs.

Order online at: <a href="https://www.architecturaldepot.com/CRH05X25ST.html">https://www.architecturaldepot.com/CRH05X25ST.html</a>
Date Printed: 04/18/2024 - 8:10 pm