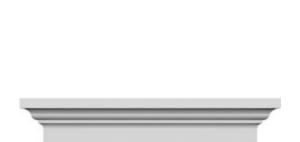

## **DESCRIPTION**

Remodelers, builders, and homeowners looking to enhance their next project by adding more curb appeal to the exterior of a home should consider crossheads. Crossheads are large casings that are typically placed at the top of a window, doorway or large entryway. Made of lightweight, yet durable high-density polyurethane, crossheads are easy for anyone to install. Feel free to choose from an amazing selection of sizes and style that will suit your project needs.