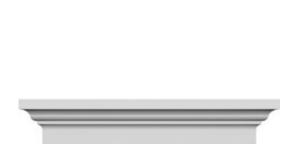

## **DESCRIPTION**

Remodelers, builders, and homeowners looking to enhance their next project by adding more curb appeal to the exterior of a home should consider crossheads. Crossheads are large casings that are typically placed at the top of a window, doorway or large entryway. Made of lightweight, yet durable high-density polyurethane, crossheads are easy for anyone to install. Feel free to choose from an amazing selection of sizes and style that will suit your project needs.