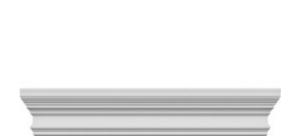

- Comes factory primed and ready to paint
- Easily install it with fully bonded adhesive or nails
- Perfect for exterior and interior applications
- Composed of high-density polyurethane, making it a durable yet lightweight product
- Impervious to natural elements
- Customize with keystones, pilasters and pediments for an extraordinary look
- This product qualifies for our Lowest Price Guarantee
- Order now and get our 30 day Price Protection

Item #: CRH05X42SE List Price: \$55.96 **\$40.55** (EACH) Save \$15.41 (27%)

Usually ships in 3-5 business days

## **DESCRIPTION**

Remodelers, builders, and homeowners looking to enhance their next project by adding more curb appeal to the exterior of a home should consider crossheads. Crossheads are large casings that are typically placed at the top of a window, doorway or large entryway. Made of lightweight, yet durable high-density polyurethane, crossheads are easy for anyone to install. Feel free to choose from an amazing selection of sizes and style that will suit your project needs.