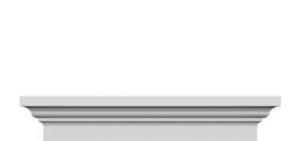

## **DESCRIPTION**

Remodelers, builders, and homeowners looking to enhance their next project by adding more curb appeal to the exterior of a home should consider crossheads. Crossheads are large casings that are typically placed at the top of a window, doorway or large entryway. Made of lightweight, yet durable high-density polyurethane, crossheads are easy for anyone to install. Feel free to choose from an amazing selection of sizes and style that will suit your project needs.