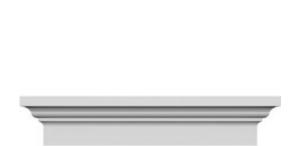

## **DESCRIPTION**

Remodelers, builders, and homeowners looking to enhance their next project by adding more curb appeal to the exterior of a home should consider crossheads. Crossheads are large casings that are typically placed at the top of a window, doorway or large entryway. Made of lightweight, yet durable high-density polyurethane, crossheads are easy for anyone to install. Feel free to choose from an amazing selection of sizes and style that will suit your project needs.