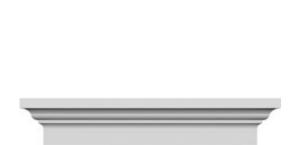

## **DESCRIPTION**

Remodelers, builders, and homeowners looking to enhance their next project by adding more curb appeal to the exterior of a home should consider crossheads. Crossheads are large casings that are typically placed at the top of a window, doorway or large entryway. Made of lightweight, yet durable high-density polyurethane, crossheads are easy for anyone to install. Feel free to choose from an amazing selection of sizes and style that will suit your project needs.