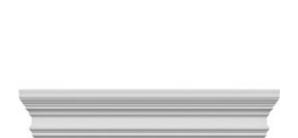

- Comes factory primed and ready to paint
- Easily install it with fully bonded adhesive or nails
- Perfect for exterior and interior applications
- Composed of high-density polyurethane, making it a durable yet lightweight product
- Impervious to natural elements
- Customize with keystones, pilasters and pediments for an extraordinary look
- This product qualifies for our Lowest Price Guarantee
- Order now and get our 30 day Price Protection

## **DESCRIPTION**

Remodelers, builders, and homeowners looking to enhance their next project by adding more curb appeal to the exterior of a home should consider crossheads. Crossheads are large casings that are typically placed at the top of a window, doorway or large entryway. Made of lightweight, yet durable high-density polyurethane, crossheads are easy for anyone to install. Feel free to choose from an amazing selection of sizes and style that will suit your project needs.