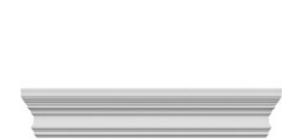

## **DESCRIPTION**

Remodelers, builders, and homeowners looking to enhance their next project by adding more curb appeal to the exterior of a home should consider crossheads. Crossheads are large casings that are typically placed at the top of a window, doorway or large entryway. Made of lightweight, yet durable high-density polyurethane, crossheads are easy for anyone to install. Feel free to choose from an amazing selection of sizes and style that will suit your project needs.