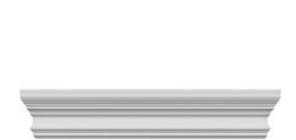

## **DESCRIPTION**

Remodelers, builders, and homeowners looking to enhance their next project by adding more curb appeal to the exterior of a home should consider crossheads. Crossheads are large casings that are typically placed at the top of a window, doorway or large entryway. Made of lightweight, yet durable high-density polyurethane, crossheads are easy for anyone to install. Feel free to choose from an amazing selection of sizes and style that will suit your project needs.