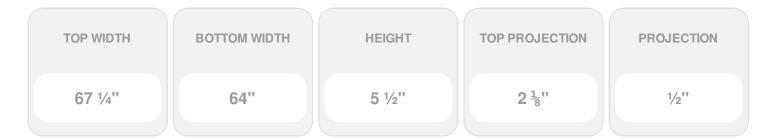

Item #: CRH05X64SE List Price: \$77.89 **\$56.44** (EACH) Save \$21.45 (27%)

Usually ships in 3-5 business days