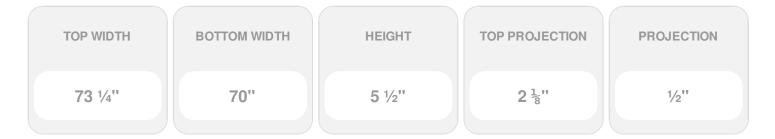

## **DESCRIPTION**

Remodelers, builders, and homeowners looking to enhance their next project by adding more curb appeal to the exterior of a home should consider crossheads. Crossheads are large casings that are typically placed at the top of a window, doorway or large entryway. Made of lightweight, yet durable high-density polyurethane, crossheads are easy for anyone to install. Feel free to choose from an amazing selection of sizes and style that will suit your project needs.