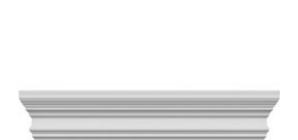

## **DESCRIPTION**

Remodelers, builders, and homeowners looking to enhance their next project by adding more curb appeal to the exterior of a home should consider crossheads. Crossheads are large casings that are typically placed at the top of a window, doorway or large entryway. Made of lightweight, yet durable high-density polyurethane, crossheads are easy for anyone to install. Feel free to choose from an amazing selection of sizes and style that will suit your project needs.