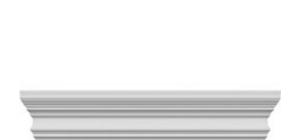

## **DESCRIPTION**

Remodelers, builders, and homeowners looking to enhance their next project by adding more curb appeal to the exterior of a home should consider crossheads. Crossheads are large casings that are typically placed at the top of a window, doorway or large entryway. Made of lightweight, yet durable high-density polyurethane, crossheads are easy for anyone to install. Feel free to choose from an amazing selection of sizes and style that will suit your project needs.