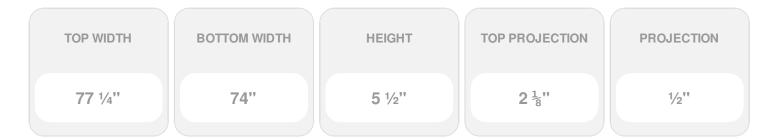

Item #: CRH05X74SE List Price: \$87.86 \$63.67 (EACH) Save \$24.19 (27%)

Usually ships in 3-5 business days