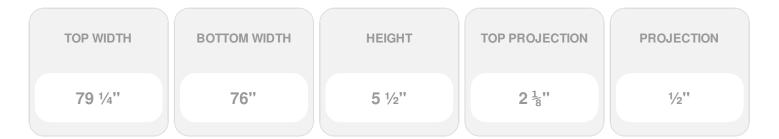

- Comes factory primed and ready to paint
- Easily install it with fully bonded adhesive or nails
- Perfect for exterior and interior applications
- Composed of high-density polyurethane, making it a durable yet lightweight product
- Impervious to natural elements
- Customize with keystones, pilasters and pediments for an extraordinary look
- This product qualifies for our Lowest Price Guarantee
- Order now and get our 30 day Price Protection

Item #: CRH05X76SE List Price: \$89.85 **\$65.11** (EACH) Save \$24.74 (27%)

Usually ships in 3-5 business days





## **DESCRIPTION**

Remodelers, builders, and homeowners looking to enhance their next project by adding more curb appeal to the exterior of a home should consider crossheads. Crossheads are large casings that are typically placed at the top of a window, doorway or large entryway. Made of lightweight, yet durable high-density polyurethane, crossheads are easy for anyone to install. Feel free to choose from an amazing selection of sizes and style that will suit your project needs.

Order online at: https://www.architecturaldepot.com/CRH05X76SE.html

Date Printed: 04/18/2024 - 5:28 pm