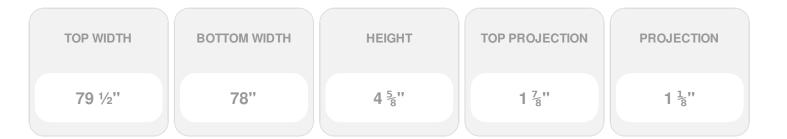

## **DESCRIPTION**

Remodelers, builders, and homeowners looking to enhance their next project by adding more curb appeal to the exterior of a home should consider crossheads. Crossheads are large casings that are typically placed at the top of a window, doorway or large entryway. Made of lightweight, yet durable high-density polyurethane, crossheads are easy for anyone to install. Feel free to choose from an amazing selection of sizes and style that will suit your project needs.