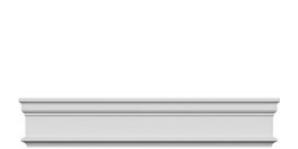

## **DESCRIPTION**

Remodelers, builders, and homeowners looking to enhance their next project by adding more curb appeal to the exterior of a home should consider crossheads. Crossheads are large casings that are typically placed at the top of a window, doorway or large entryway. Made of lightweight, yet durable high-density polyurethane, crossheads are easy for anyone to install. Feel free to choose from an amazing selection of sizes and style that will suit your project needs.