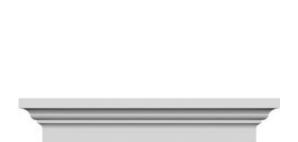

## **DESCRIPTION**

Remodelers, builders, and homeowners looking to enhance their next project by adding more curb appeal to the exterior of a home should consider crossheads. Crossheads are large casings that are typically placed at the top of a window, doorway or large entryway. Made of lightweight, yet durable high-density polyurethane, crossheads are easy for anyone to install. Feel free to choose from an amazing selection of sizes and style that will suit your project needs.