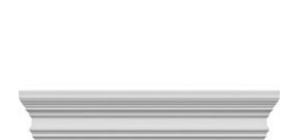

## **DESCRIPTION**

Remodelers, builders, and homeowners looking to enhance their next project by adding more curb appeal to the exterior of a home should consider crossheads. Crossheads are large casings that are typically placed at the top of a window, doorway or large entryway. Made of lightweight, yet durable high-density polyurethane, crossheads are easy for anyone to install. Feel free to choose from an amazing selection of sizes and style that will suit your project needs.