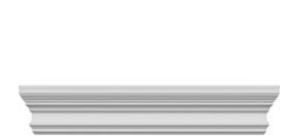

## **DESCRIPTION**

Remodelers, builders, and homeowners looking to enhance their next project by adding more curb appeal to the exterior of a home should consider crossheads. Crossheads are large casings that are typically placed at the top of a window, doorway or large entryway. Made of lightweight, yet durable high-density polyurethane, crossheads are easy for anyone to install. Feel free to choose from an amazing selection of sizes and style that will suit your project needs.