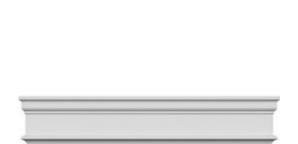

## **DESCRIPTION**

Remodelers, builders, and homeowners looking to enhance their next project by adding more curb appeal to the exterior of a home should consider crossheads. Crossheads are large casings that are typically placed at the top of a window, doorway or large entryway. Made of lightweight, yet durable high-density polyurethane, crossheads are easy for anyone to install. Feel free to choose from an amazing selection of sizes and style that will suit your project needs.