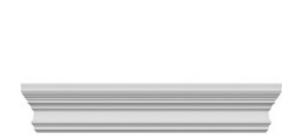

- Comes factory primed and ready to paint
- Easily install it with fully bonded adhesive or nails
- Perfect for exterior and interior applications
- Composed of high-density polyurethane, making it a durable yet lightweight product
- Impervious to natural elements
- Customize with keystones, pilasters and pediments for an extraordinary look
- This product qualifies for our Lowest Price Guarantee
- Order now and get our 30 day Price Protection

## **DESCRIPTION**

Remodelers, builders, and homeowners looking to enhance their next project by adding more curb appeal to the exterior of a home should consider crossheads. Crossheads are large casings that are typically placed at the top of a window, doorway or large entryway. Made of lightweight, yet durable high-density polyurethane, crossheads are easy for anyone to install. Feel free to choose from an amazing selection of sizes and style that will suit your project needs.