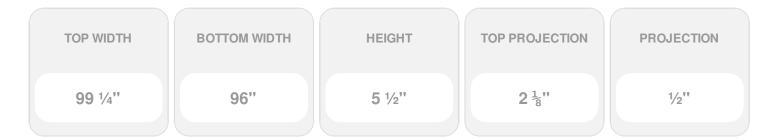

- Comes factory primed and ready to paint
- Easily install it with fully bonded adhesive or nails
- Perfect for exterior and interior applications
- Composed of high-density polyurethane, making it a durable yet lightweight product
- Impervious to natural elements
- Customize with keystones, pilasters and pediments for an extraordinary look
- This product qualifies for our Lowest Price Guarantee
- Order now and get our 30 day Price Protection

## **DESCRIPTION**

Remodelers, builders, and homeowners looking to enhance their next project by adding more curb appeal to the exterior of a home should consider crossheads. Crossheads are large casings that are typically placed at the top of a window, doorway or large entryway. Made of lightweight, yet durable high-density polyurethane, crossheads are easy for anyone to install. Feel free to choose from an amazing selection of sizes and style that will suit your project needs.