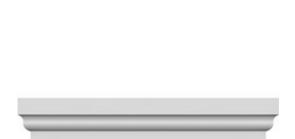

## **DESCRIPTION**

Remodelers, builders, and homeowners looking to enhance their next project by adding more curb appeal to the exterior of a home should consider crossheads. Crossheads are large casings that are typically placed at the top of a window, doorway or large entryway. Made of lightweight, yet durable high-density polyurethane, crossheads are easy for anyone to install. Feel free to choose from an amazing selection of sizes and style that will suit your project needs.