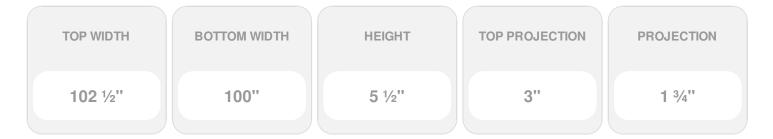

- Comes factory primed and ready to paint
- Easily install it with fully bonded adhesive or nails
- Perfect for exterior and interior applications
- Composed of high-density polyurethane, making it a durable yet lightweight product
- Impervious to natural elements
- Customize with keystones, pilasters and pediments for an extraordinary look
- This product qualifies for our Lowest Price Guarantee
- Order now and get our 30 day Price Protection

## **DESCRIPTION**

Remodelers, builders, and homeowners looking to enhance their next project by adding more curb appeal to the exterior of a home should consider crossheads. Crossheads are large casings that are typically placed at the top of a window, doorway or large entryway. Made of lightweight, yet durable high-density polyurethane, crossheads are easy for anyone to install. Feel free to choose from an amazing selection of sizes and style that will suit your project needs.