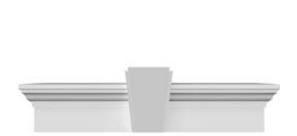

## **DESCRIPTION**

Keystone adds 1 5/8"H to the crosshead height for an overall height of 7 5/8"H

Remodelers, builders, and homeowners looking to enhance their next project by adding more curb appeal to the exterior of a home should consider crossheads. Crossheads are large casings that are typically placed at the top of a window, doorway or large entryway. Made of lightweight, yet durable high-density polyurethane, crossheads are easy for anyone to install. Feel free to choose from an amazing selection of sizes and style that will suit your project needs.