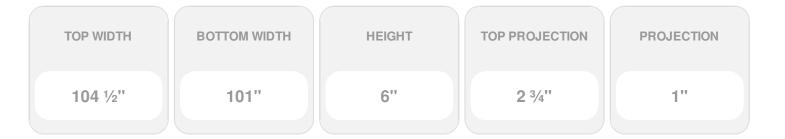

## **DESCRIPTION**

Keystone adds 1 5/8"H to the crosshead height for an overall height of 7 5/8"H

Remodelers, builders, and homeowners looking to enhance their next project by adding more curb appeal to the exterior of a home should consider crossheads. Crossheads are large casings that are typically placed at the top of a window, doorway or large entryway. Made of lightweight, yet durable high-density polyurethane, crossheads are easy for anyone to install. Feel free to choose from an amazing selection of sizes and style that will suit your project needs.