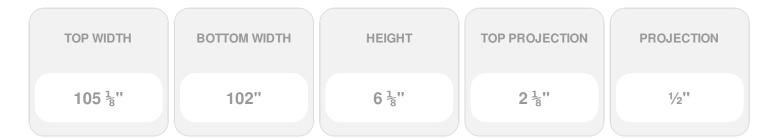

Item #: CRH06X102PN-1 List Price: \$109.79 **\$79.56** (EACH) Save \$30.23 (27%)

Usually ships in 3-5 business days

## **DESCRIPTION**

Remodelers, builders, and homeowners looking to enhance their next project by adding more curb appeal to the exterior of a home should consider crossheads. Crossheads are large casings that are typically placed at the top of a window, doorway or large entryway. Made of lightweight, yet durable high-density polyurethane, crossheads are easy for anyone to install. Feel free to choose from an amazing selection of sizes and style that will suit your project needs.