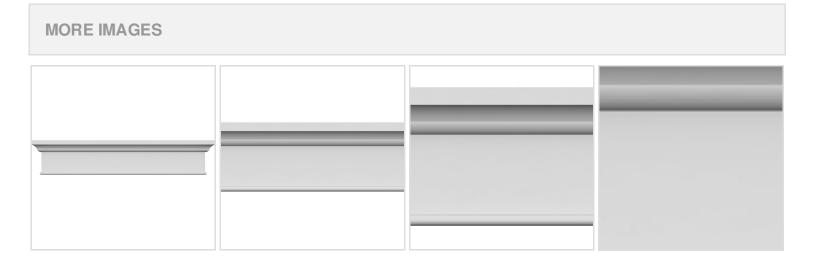

## **DESCRIPTION**

Remodelers, builders, and homeowners looking to enhance their next project by adding more curb appeal to the exterior of a home should consider crossheads. Crossheads are large casings that are typically placed at the top of a window, doorway or large entryway. Made of lightweight, yet durable high-density polyurethane, crossheads are easy for anyone to install. Feel free to choose from an amazing selection of sizes and style that will suit your project needs.