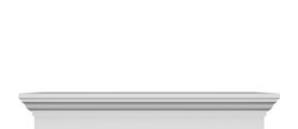

- Comes factory primed and ready to paint
- Easily install it with fully bonded adhesive or nails
- Perfect for exterior and interior applications
- Composed of high-density polyurethane, making it a durable yet lightweight product
- Impervious to natural elements
- Customize with keystones, pilasters and pediments for an extraordinary look
- This product qualifies for our Lowest Price Guarantee
- Order now and get our 30 day Price Protection

## **DESCRIPTION**

Remodelers, builders, and homeowners looking to enhance their next project by adding more curb appeal to the exterior of a home should consider crossheads. Crossheads are large casings that are typically placed at the top of a window, doorway or large entryway. Made of lightweight, yet durable high-density polyurethane, crossheads are easy for anyone to install. Feel free to choose from an amazing selection of sizes and style that will suit your project needs.