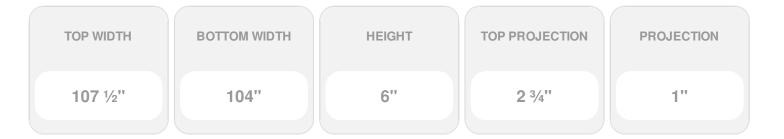

Item #: CRH06X104 List Price: \$111.67 **\$80.92** (EACH) Save \$30.75 (27%)

Usually ships in 3-5 business days