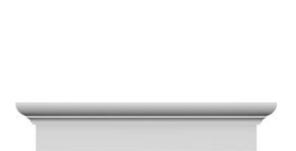

## **DESCRIPTION**

Remodelers, builders, and homeowners looking to enhance their next project by adding more curb appeal to the exterior of a home should consider crossheads. Crossheads are large casings that are typically placed at the top of a window, doorway or large entryway. Made of lightweight, yet durable high-density polyurethane, crossheads are easy for anyone to install. Feel free to choose from an amazing selection of sizes and style that will suit your project needs.