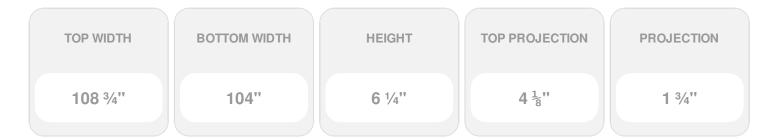

## **DESCRIPTION**

Remodelers, builders, and homeowners looking to enhance their next project by adding more curb appeal to the exterior of a home should consider crossheads. Crossheads are large casings that are typically placed at the top of a window, doorway or large entryway. Made of lightweight, yet durable high-density polyurethane, crossheads are easy for anyone to install. Feel free to choose from an amazing selection of sizes and style that will suit your project needs.