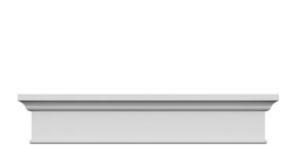

## **DESCRIPTION**

Remodelers, builders, and homeowners looking to enhance their next project by adding more curb appeal to the exterior of a home should consider crossheads. Crossheads are large casings that are typically placed at the top of a window, doorway or large entryway. Made of lightweight, yet durable high-density polyurethane, crossheads are easy for anyone to install. Feel free to choose from an amazing selection of sizes and style that will suit your project needs.