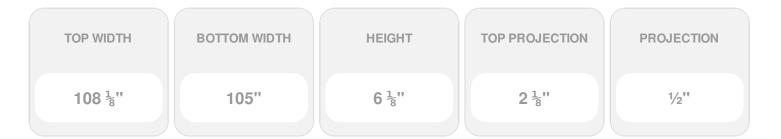

## **DESCRIPTION**

Remodelers, builders, and homeowners looking to enhance their next project by adding more curb appeal to the exterior of a home should consider crossheads. Crossheads are large casings that are typically placed at the top of a window, doorway or large entryway. Made of lightweight, yet durable high-density polyurethane, crossheads are easy for anyone to install. Feel free to choose from an amazing selection of sizes and style that will suit your project needs.