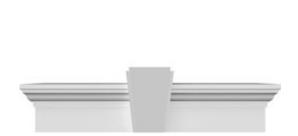

## **DESCRIPTION**

Keystone adds 1 5/8"H to the crosshead height for an overall height of 7 5/8"H

Remodelers, builders, and homeowners looking to enhance their next project by adding more curb appeal to the exterior of a home should consider crossheads. Crossheads are large casings that are typically placed at the top of a window, doorway or large entryway. Made of lightweight, yet durable high-density polyurethane, crossheads are easy for anyone to install. Feel free to choose from an amazing selection of sizes and style that will suit your project needs.