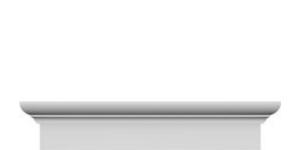

## DESCRIPTION

Remodelers, builders, and homeowners looking to enhance their next project by adding more curb appeal to the exterior of a home should consider crossheads. Crossheads are large casings that are typically placed at the top of a window, doorway or large entryway. Made of lightweight, yet durable high-density polyurethane, crossheads are easy for anyone to install. Feel free to choose from an amazing selection of sizes and style that will suit your project needs.

ltem #: CRH06X108ST-1 List Price: \$178.77 **\$129.54** (EACH) Save \$49.23 (27%)

Usually ships in 3-5 business days

| TOP WIDTH | BOTTOM WIDTH | HEIGHT | TOP PROJECTION | PROJECTION |
|-----------|--------------|--------|----------------|------------|
| 112 3/4"  | 108"         | 6 1/4" | 4 ½"           | 1 3/4"     |