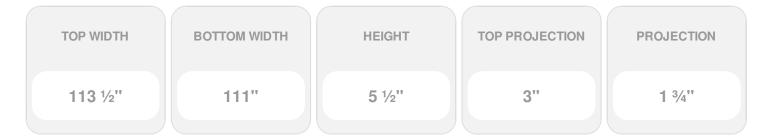

## **DESCRIPTION**

Remodelers, builders, and homeowners looking to enhance their next project by adding more curb appeal to the exterior of a home should consider crossheads. Crossheads are large casings that are typically placed at the top of a window, doorway or large entryway. Made of lightweight, yet durable high-density polyurethane, crossheads are easy for anyone to install. Feel free to choose from an amazing selection of sizes and style that will suit your project needs.