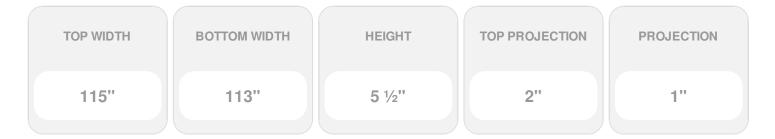

Item #: CRH06X113PN-3 List Price: \$100.23 **\$72.63** (EACH) Save \$27.60 (27%)

Usually ships in 3-5 business days