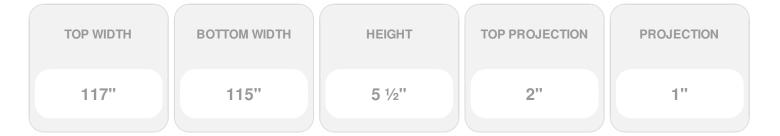

## **DESCRIPTION**

Remodelers, builders, and homeowners looking to enhance their next project by adding more curb appeal to the exterior of a home should consider crossheads. Crossheads are large casings that are typically placed at the top of a window, doorway or large entryway. Made of lightweight, yet durable high-density polyurethane, crossheads are easy for anyone to install. Feel free to choose from an amazing selection of sizes and style that will suit your project needs.