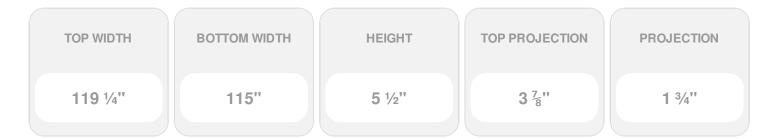

## **DESCRIPTION**

Remodelers, builders, and homeowners looking to enhance their next project by adding more curb appeal to the exterior of a home should consider crossheads. Crossheads are large casings that are typically placed at the top of a window, doorway or large entryway. Made of lightweight, yet durable high-density polyurethane, crossheads are easy for anyone to install. Feel free to choose from an amazing selection of sizes and style that will suit your project needs.