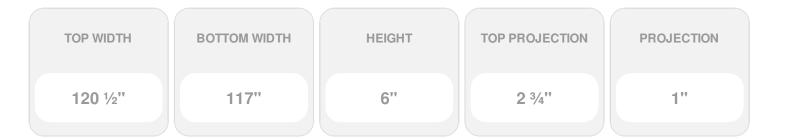

Item #: CRH06X117 List Price: \$123.87 **\$89.76** (EACH) Save \$34.11 (27%)

Usually ships in 3-5 business days