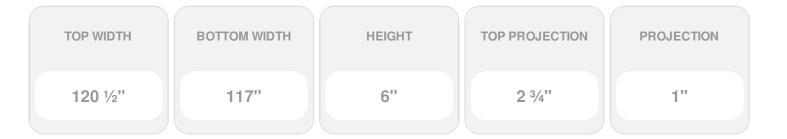

## **DESCRIPTION**

Keystone adds 1 5/8"H to the crosshead height for an overall height of 7 5/8"H

Remodelers, builders, and homeowners looking to enhance their next project by adding more curb appeal to the exterior of a home should consider crossheads. Crossheads are large casings that are typically placed at the top of a window, doorway or large entryway. Made of lightweight, yet durable high-density polyurethane, crossheads are easy for anyone to install. Feel free to choose from an amazing selection of sizes and style that will suit your project needs.