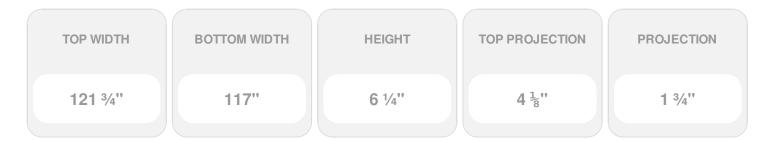

## **DESCRIPTION**

Remodelers, builders, and homeowners looking to enhance their next project by adding more curb appeal to the exterior of a home should consider crossheads. Crossheads are large casings that are typically placed at the top of a window, doorway or large entryway. Made of lightweight, yet durable high-density polyurethane, crossheads are easy for anyone to install. Feel free to choose from an amazing selection of sizes and style that will suit your project needs.