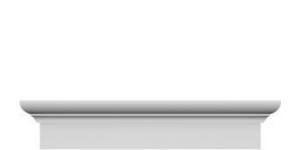

## **DESCRIPTION**

Remodelers, builders, and homeowners looking to enhance their next project by adding more curb appeal to the exterior of a home should consider crossheads. Crossheads are large casings that are typically placed at the top of a window, doorway or large entryway. Made of lightweight, yet durable high-density polyurethane, crossheads are easy for anyone to install. Feel free to choose from an amazing selection of sizes and style that will suit your project needs.