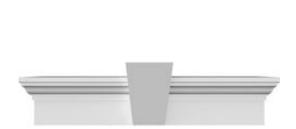

## **DESCRIPTION**

Keystone adds 1 3/4"H to the crosshead height for an overall height of 7 3/4"H

Remodelers, builders, and homeowners looking to enhance their next project by adding more curb appeal to the exterior of a home should consider crossheads. Crossheads are large casings that are typically placed at the top of a window, doorway or large entryway. Made of lightweight, yet durable high-density polyurethane, crossheads are easy for anyone to install. Feel free to choose from an amazing selection of sizes and style that will suit your project needs.