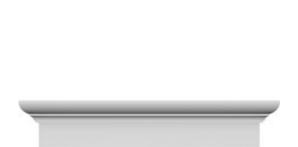

## **DESCRIPTION**

Remodelers, builders, and homeowners looking to enhance their next project by adding more curb appeal to the exterior of a home should consider crossheads. Crossheads are large casings that are typically placed at the top of a window, doorway or large entryway. Made of lightweight, yet durable high-density polyurethane, crossheads are easy for anyone to install. Feel free to choose from an amazing selection of sizes and style that will suit your project needs.