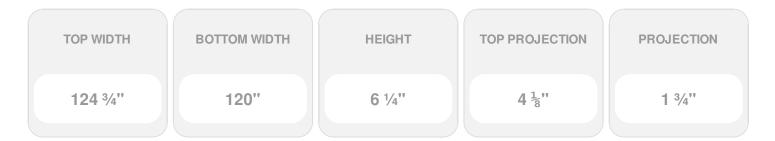

## **DESCRIPTION**

Remodelers, builders, and homeowners looking to enhance their next project by adding more curb appeal to the exterior of a home should consider crossheads. Crossheads are large casings that are typically placed at the top of a window, doorway or large entryway. Made of lightweight, yet durable high-density polyurethane, crossheads are easy for anyone to install. Feel free to choose from an amazing selection of sizes and style that will suit your project needs.