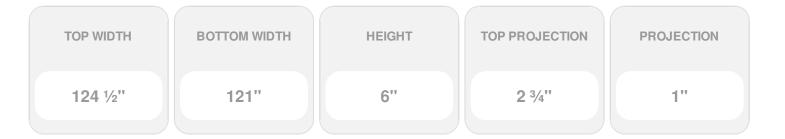

## **DESCRIPTION**

Keystone adds 1 3/4"H to the crosshead height for an overall height of 7 3/4"H

Remodelers, builders, and homeowners looking to enhance their next project by adding more curb appeal to the exterior of a home should consider crossheads. Crossheads are large casings that are typically placed at the top of a window, doorway or large entryway. Made of lightweight, yet durable high-density polyurethane, crossheads are easy for anyone to install. Feel free to choose from an amazing selection of sizes and style that will suit your project needs.