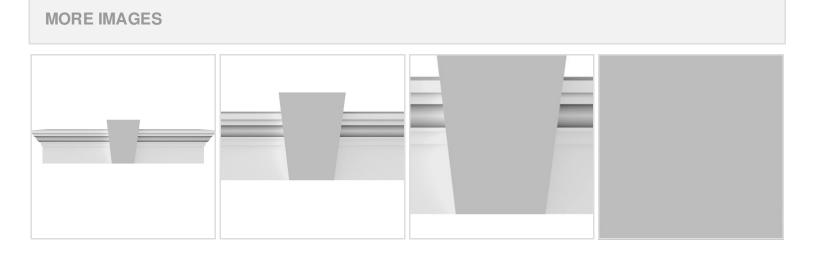

## **DESCRIPTION**

Keystone adds 1 3/4"H to the crosshead height for an overall height of 7 3/4"H

Remodelers, builders, and homeowners looking to enhance their next project by adding more curb appeal to the exterior of a home should consider crossheads. Crossheads are large casings that are typically placed at the top of a window, doorway or large entryway. Made of lightweight, yet durable high-density polyurethane, crossheads are easy for anyone to install. Feel free to choose from an amazing selection of sizes and style that will suit your project needs.