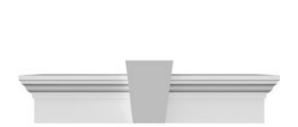

## **DESCRIPTION**

Keystone adds 1 3/4"H to the crosshead height for an overall height of 7 3/4"H

Remodelers, builders, and homeowners looking to enhance their next project by adding more curb appeal to the exterior of a home should consider crossheads. Crossheads are large casings that are typically placed at the top of a window, doorway or large entryway. Made of lightweight, yet durable high-density polyurethane, crossheads are easy for anyone to install. Feel free to choose from an amazing selection of sizes and style that will suit your project needs.