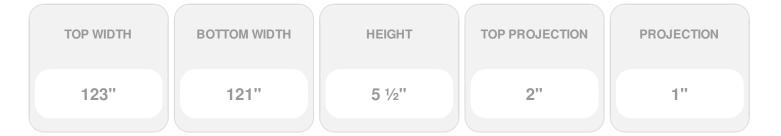

Item #: CRH06X121PN-3 List Price: \$106.33 **\$77.05** (EACH) Save \$29.28 (27%)

Usually ships in 3-5 business days