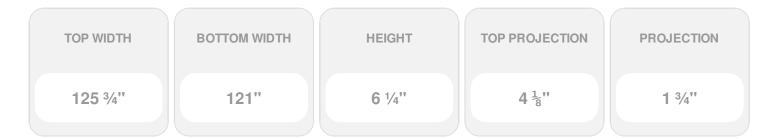

## **DESCRIPTION**

Remodelers, builders, and homeowners looking to enhance their next project by adding more curb appeal to the exterior of a home should consider crossheads. Crossheads are large casings that are typically placed at the top of a window, doorway or large entryway. Made of lightweight, yet durable high-density polyurethane, crossheads are easy for anyone to install. Feel free to choose from an amazing selection of sizes and style that will suit your project needs.