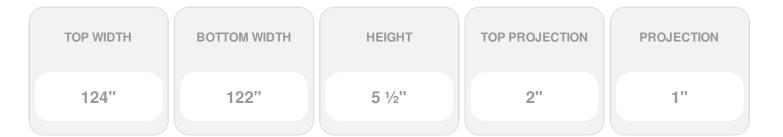

Item #: CRH06X122PN-3 List Price: \$107.10 **\$77.61** (EACH) Save \$29.49 (27%)

Usually ships in 3-5 business days

## **DESCRIPTION**

Remodelers, builders, and homeowners looking to enhance their next project by adding more curb appeal to the exterior of a home should consider crossheads. Crossheads are large casings that are typically placed at the top of a window, doorway or large entryway. Made of lightweight, yet durable high-density polyurethane, crossheads are easy for anyone to install. Feel free to choose from an amazing selection of sizes and style that will suit your project needs.